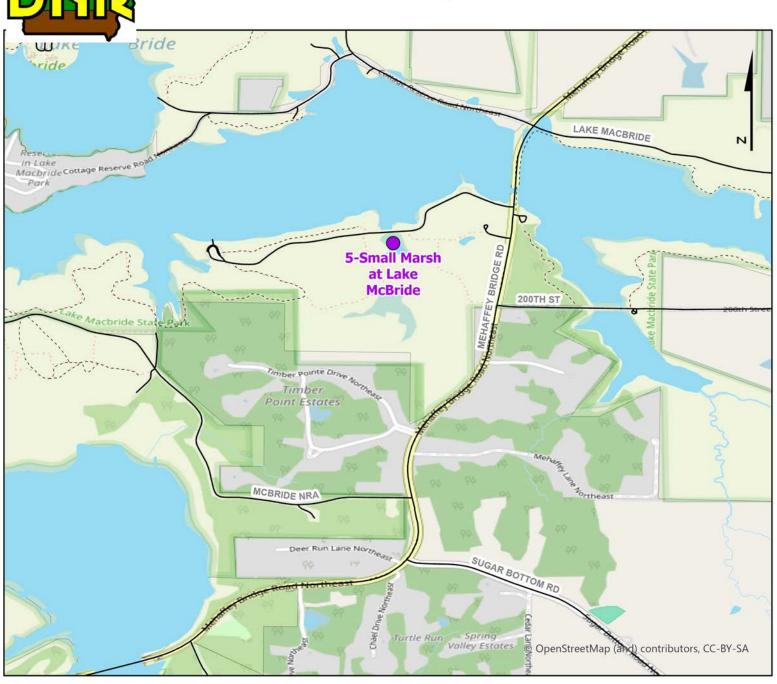

## Frog and Toad Call Survey Route Description

Route ID 21

Established: 1991

| Site Number | Name                               | County  | Latitude   | Longitude         | Directions                                            |
|-------------|------------------------------------|---------|------------|-------------------|-------------------------------------------------------|
| 1           | Rotary Camp/Clear Creek            | Johnson | 41.6768886 | -91.5935814       |                                                       |
|             |                                    |         |            |                   |                                                       |
| 2           | Elks Club West                     | Johnson | 41.6782806 | -91.5533524       |                                                       |
| _           |                                    |         |            |                   |                                                       |
| 3           | Rapid Creek                        | Johnson | 41.6983828 | -91.5207306       | Bridge on Prairie Du Chien Road.crossing Rapid Creek. |
|             |                                    |         | 1/         | 0.1 = 0.6.1.0.0.6 | Napid Circle.                                         |
| 4           | Coralville Paleo Site/Fossil Gorge | Johnson | 41.7240158 | -91.5361806       |                                                       |
| _           |                                    |         |            |                   |                                                       |
| 5           | Small Marsh at Lake McBride        | Johnson | 41.7910043 | -91.5508323       | Located adjacent to Angler's Point Road, on           |
|             |                                    |         |            |                   | the south side of the road, approximately             |
|             |                                    |         |            |                   | 525 yards west of Mehaffey Bridge Road NE             |
|             |                                    |         |            |                   | and 75 yards east of a small parking lot. Use         |
|             |                                    |         |            |                   | the small parking lot to turn around, and             |
|             |                                    |         |            |                   | park along the south side of Angler's Point           |
|             |                                    |         |            |                   | Road to listen for amphibians. On Angler's            |
|             |                                    |         |            |                   | Point Rd. NE, just south of road. Parking lot         |
|             |                                    |         |            |                   | is just past the pond.                                |