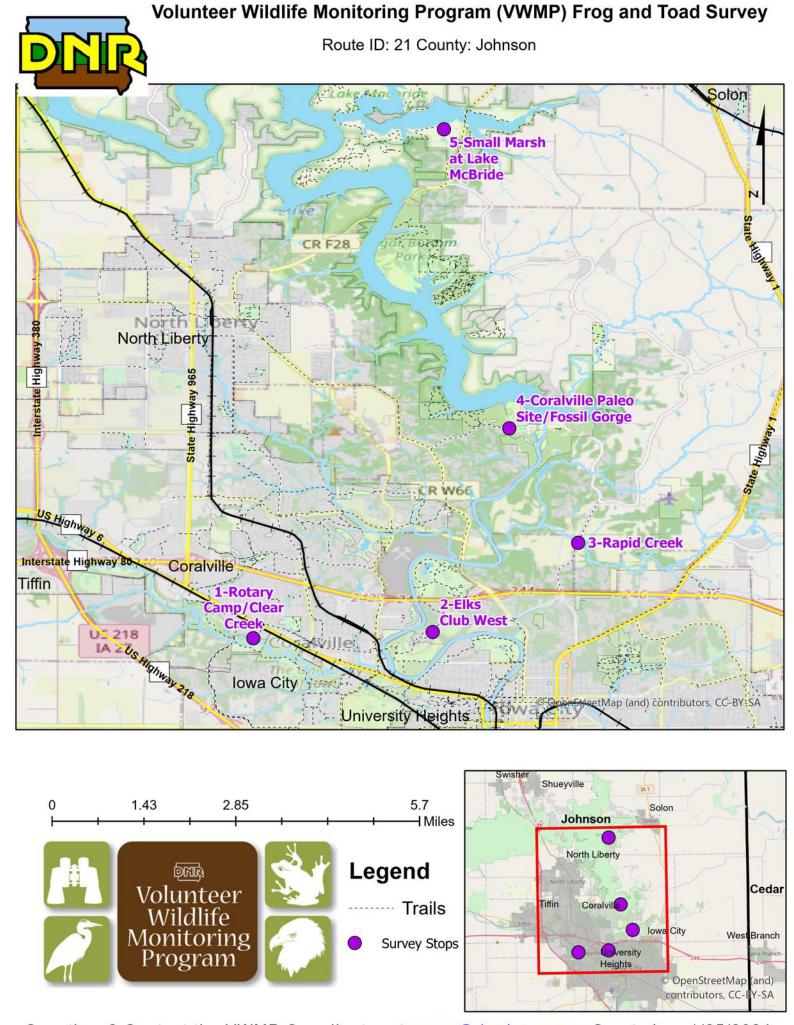

## Volunteer Wildlife Monitoring Program (VWMP) Frog and Toad Survey Route ID: 21 County: Johnson MESQUITE OF AUBURN HILLS DR E DOVET LIBNORTH O NE RAMP CURV SE RAMP CURV 13TH ST NN RAM CURV 180 Interstate Highway 80 E 9TH ST TAFT SPEEDWAY 1-Rotary Camp/Clear IOWA SLOTHOWER

Volunteer Wildlife Monitoring Program (VWMP) Frog and Toad Survey

Route ID: 21 County: Johnson

Volunteer Wildlife Monitoring Program (VWMP) Frog and Toad Survey

## Frog and Toad Call Survey Route Description

Route ID 21

Established: 1991

| Site Number | Name                               | County  | Latitude   | Longitude         | Directions                                            |
|-------------|------------------------------------|---------|------------|-------------------|-------------------------------------------------------|
| 1           | Rotary Camp/Clear Creek            | Johnson | 41.6768886 | -91.5935814       |                                                       |
|             |                                    |         |            |                   |                                                       |
| 2           | Elks Club West                     | Johnson | 41.6782806 | -91.5533524       |                                                       |
| _           |                                    |         |            |                   |                                                       |
| 3           | Rapid Creek                        | Johnson | 41.6983828 | -91.5207306       | Bridge on Prairie Du Chien Road.crossing Rapid Creek. |
|             |                                    |         | 1/         | 0.1 = 0.6.1.0.0.6 | Napid Circle.                                         |
| 4           | Coralville Paleo Site/Fossil Gorge | Johnson | 41.7240158 | -91.5361806       |                                                       |
| _           |                                    |         |            |                   |                                                       |
| 5           | Small Marsh at Lake McBride        | Johnson | 41.7910043 | -91.5508323       | Located adjacent to Angler's Point Road, on           |
|             |                                    |         |            |                   | the south side of the road, approximately             |
|             |                                    |         |            |                   | 525 yards west of Mehaffey Bridge Road NE             |
|             |                                    |         |            |                   | and 75 yards east of a small parking lot. Use         |
|             |                                    |         |            |                   | the small parking lot to turn around, and             |
|             |                                    |         |            |                   | park along the south side of Angler's Point           |
|             |                                    |         |            |                   | Road to listen for amphibians. On Angler's            |
|             |                                    |         |            |                   | Point Rd. NE, just south of road. Parking lot         |
|             |                                    |         |            |                   | is just past the pond.                                |