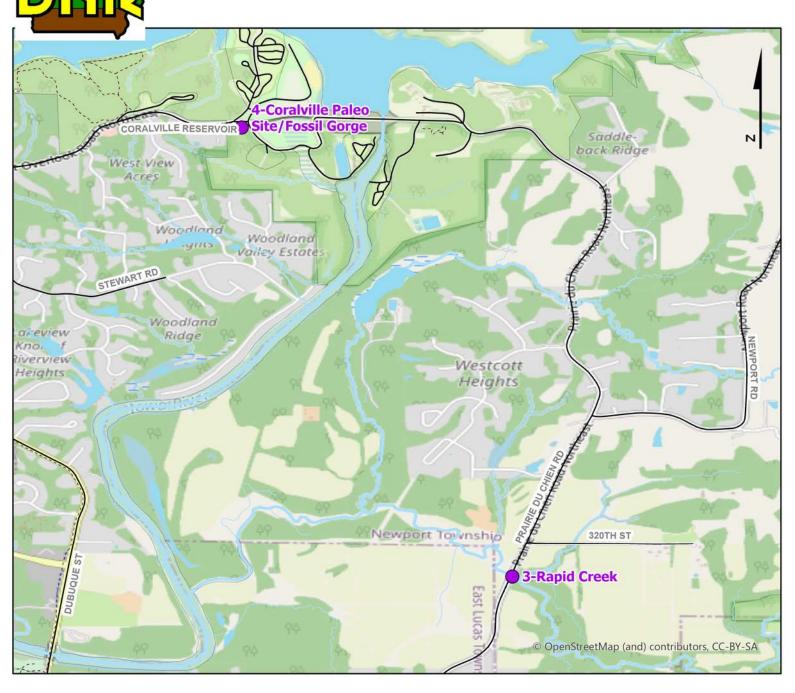

## Frog and Toad Call Survey Route Description

Route ID 21

Established: 1991

| Site Number | Name                               | County  | Latitude   | Longitude         | Directions                                            |
|-------------|------------------------------------|---------|------------|-------------------|-------------------------------------------------------|
| 1           | Rotary Camp/Clear Creek            | Johnson | 41.6768886 | -91.5935814       |                                                       |
|             |                                    |         |            |                   |                                                       |
| 2           | Elks Club West                     | Johnson | 41.6782806 | -91.5533524       |                                                       |
| _           |                                    |         |            |                   |                                                       |
| 3           | Rapid Creek                        | Johnson | 41.6983828 | -91.5207306       | Bridge on Prairie Du Chien Road.crossing Rapid Creek. |
|             |                                    |         | 1/         | 0.1 = 0.6.1.0.0.6 | Napid Circle.                                         |
| 4           | Coralville Paleo Site/Fossil Gorge | Johnson | 41.7240158 | -91.5361806       |                                                       |
| _           |                                    |         |            |                   |                                                       |
| 5           | Small Marsh at Lake McBride        | Johnson | 41.7910043 | -91.5508323       | Located adjacent to Angler's Point Road, on           |
|             |                                    |         |            |                   | the south side of the road, approximately             |
|             |                                    |         |            |                   | 525 yards west of Mehaffey Bridge Road NE             |
|             |                                    |         |            |                   | and 75 yards east of a small parking lot. Use         |
|             |                                    |         |            |                   | the small parking lot to turn around, and             |
|             |                                    |         |            |                   | park along the south side of Angler's Point           |
|             |                                    |         |            |                   | Road to listen for amphibians. On Angler's            |
|             |                                    |         |            |                   | Point Rd. NE, just south of road. Parking lot         |
|             |                                    |         |            |                   | is just past the pond.                                |